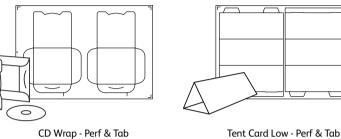

## DigiBoard - Perf and Tab Range

This range of products is designed to simply tear out of the printed sheet and tab together. Ideally suited to one off applications such as the Xerox Kiosk.

003R96924

Golf Ball Box - Perf & Tab