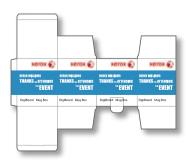

<sup>1</sup>Wine Box Inner (Non Printable) 003R96920

DigiBoard - How it Works

Take a pre-creased DigiBoard sheet.

Step 2...

Print with a Xerox digital press.

Step 3...

Trim with a guillotine or simply tear off excess board.

Step 4.

Fold and make up.

This product cannot be printed on. The printable Wine Sleeve wraps around this box to give the look of a printed carton.

<sup>&</sup>lt;sup>2</sup>This product cannot be printed on. The printable Gift Box Lid fits on top of this box base.