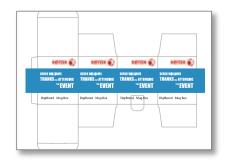

<sup>1</sup>Wine Box Inner (Non Printable) 003R96920

DigiBoard - How it Works

Take a pre-creased DigiBoard sheet.

Step 2...

Print with a Xerox digital press.

Step 3...

Trim with a guillotine or simply tear off excess board.

Step 4.

Fold and make up.

This product cannot be printed on. The printable Wine Sleeve wraps around this box to give the look of a printed carton.

<sup>&</sup>lt;sup>2</sup>This product cannot be printed on. The printable Gift Box Lid fits on top of this box base.