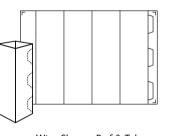

## DigiBoard - Perf and Tab Range

This range of products is designed to simply tear out of the printed sheet and tab together. Ideally suited to one off applications such as the Xerox Kiosk.

003R96924

Golf Ball Box - Perf & Tab

003R96818

<sup>2</sup>Gift Box Base

003R96919

Tent Card Tall - Perf and Tab 003R96925

Door Hanger - Perf & Tab 003R96926

Mug Box - Perf & Tab 003R96922

Gift Box Lid - Perf & Tab 003R96820

Desk Tidy - Perf & Tab

<sup>1</sup>Wine Box Inner (Non Printable) 003R96920

DigiBoard - How it Works

Take a pre-creased DigiBoard sheet.

Step 2...

Print with a Xerox digital press.

Step 3...

Trim with a guillotine or simply tear off excess board.