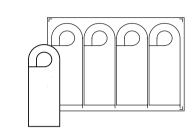

## DigiBoard - Perf and Tab Range

This range of products is designed to simply tear out of the printed sheet and tab together. Ideally suited to one off applications such as the Xerox Kiosk.

003R96924

Golf Ball Box - Perf & Tab