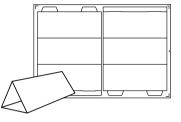

## DigiBoard - Perf and Tab Range

This range of products is designed to simply tear out of the printed sheet and tab together. Ideally suited to one off applications such as the Xerox Kiosk.

003R96924

Golf Ball Box - Perf & Tab