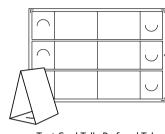

## DigiBoard - Perf and Tab Range

This range of products is designed to simply tear out of the printed sheet and tab together. Ideally suited to one off applications such as the Xerox Kiosk.

003R96924

Golf Ball Box - Perf & Tab