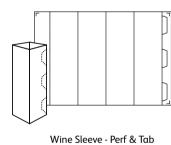

## This range of products are ideally suited to quantities from 25 to 250 sheets, therefore all products require trimming with a guillotine and some require fixing using double sided tape. CD Wallet - Trim & Tape Tent Card Tall - Trim & Tape A4 Folder - Trim & Tape A5 Folder - Trim & Tape 003R96908 003R96910 003R96907 003R96915 Tent Card Low - Trim & Tape Mug Box - Trim & Tape Pillow Pack - Trim & Tape A4 Show Card - Trim & Tape 003R96912 003R96911 003R96916 003R96909 Business Card Box - Trim & Tape Wine Sleeve - Trim & Tape <sup>1</sup>Wine Box Inner (Non Printable) 003R96913 003R96914